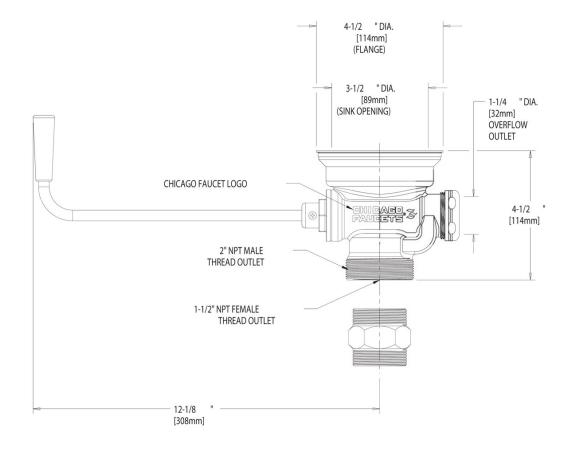

# **Features & Specifications**

- For 3-1/2" sink opening, includes internal plug valve
- 1-1/2" NPT male/female or 2" NPT male thread outlet

## **Architect/Engineer Specification**

Chicago Faucets No. 1367-NF, Drain Rotary Drain. 1-1/2" NPT male/female or 2" NPT male thread outlet. Internal plug valve. For 3-1/2" sink opening.